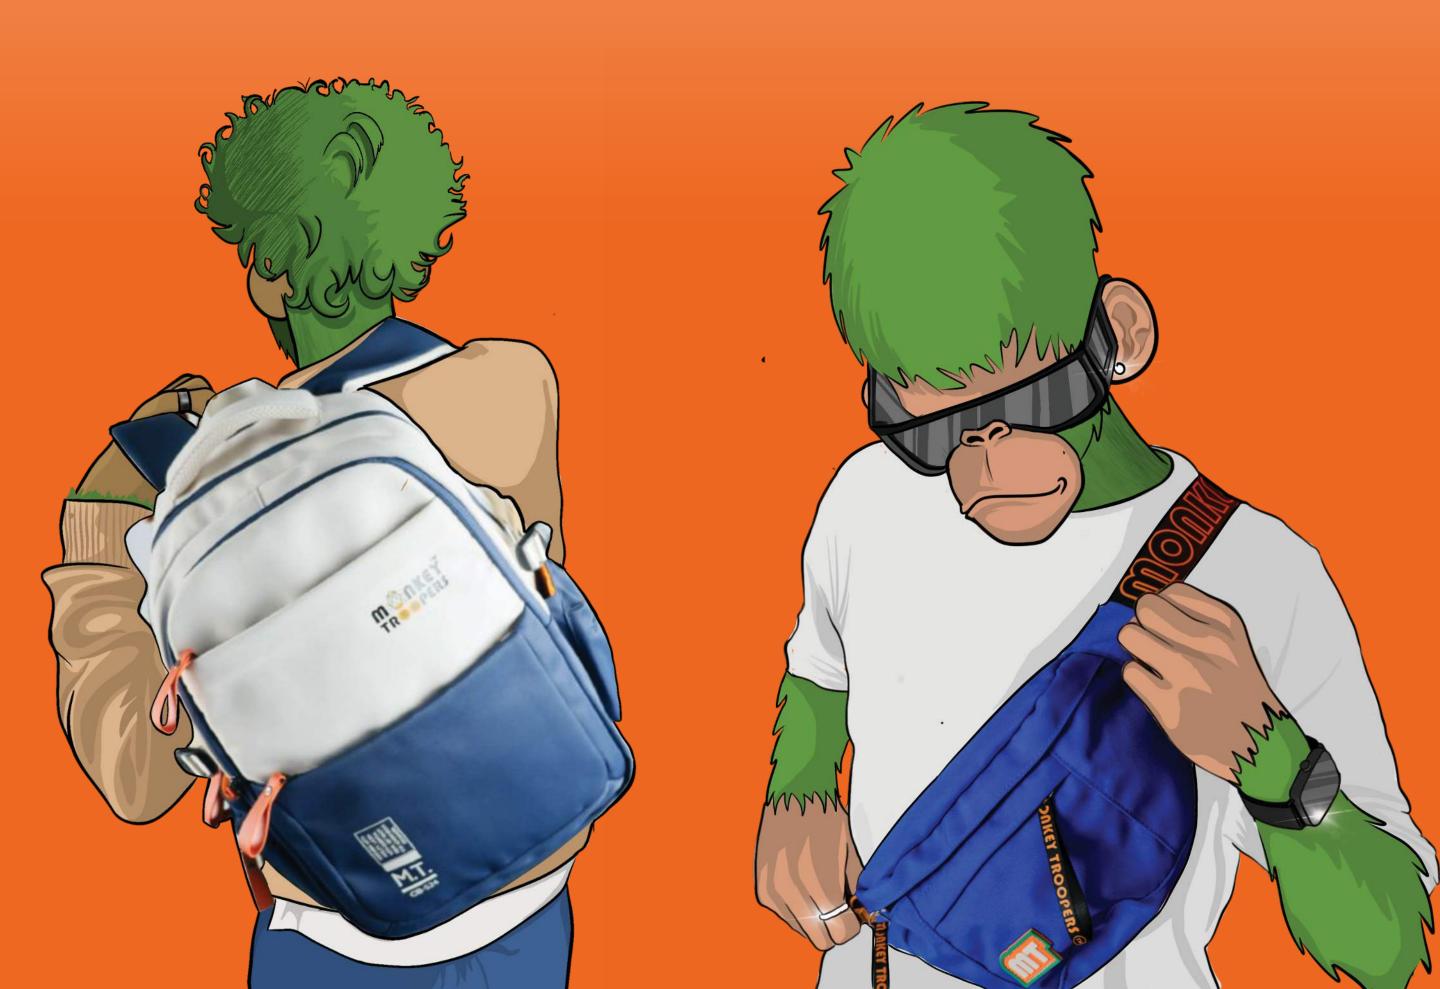

# Introducing Backpack,

Crafted from water-resistant premium artificial leather for both durability and style. Designed with ample space, it comfortably fits laptops up to 15.6 inches. The backpack features a dedicated compartment for clothing, books, and more, ensuring you stay organized on the go. A convenient front pocket provides easy access to accessories like chargers and power banks. Withlightweight build of 0.6 kg, and a capacity of 21 liters, the MT Backpack is your perfect companion for work, travel, and everyday use.

### **SPECIFICATIONS**

Durable water-resistant PU for lasting performance

Dimensions: 28 cm x 17.5 cm x 42 cm (L x B x H)

Weight: approximately 0.53 kg

Capacity: 21L

Quick-access pocket for easy reach and ergonomic design for comfortable wear Available in 2 colors: Blue and Black