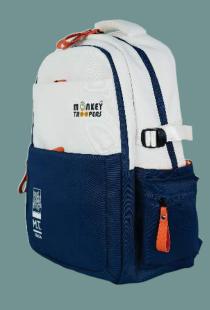

## Introducing Backpack, Introducing Caraca Caraca Backpack,

Crafted from premium, water-resistant polyester and artificial leather, the MT Banger Backpack is designed to withstand the elements. Notably, its convertible design allows you to effortlessly transition between a traditional backpack and a fanny pack, adapting to your evolving needs and preferences. It ensures

you're always prepared, whether

you're commuting, traveling, or out

**SPECIFICATIONS** 

on an adventure.

Durable PU and polyester for lasting performance.

Dimensions: 28 cm x 8.5 cm x 39 cm (L x B x H)

Weight: approximately 0.53 kg

Capacity: 9L

Quick-access pocket for easy reach and ergonomic design for comfortable wear Available in 2 colors: Black and Navy.