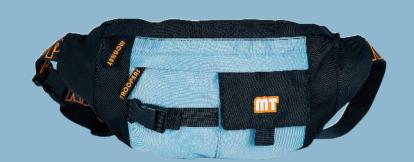

## Introducing Backpack, Introducing Caraca Caraca Backpack,

Crafted from premium, water-resistant polyester and artificial leather, the MT Banger Backpack is designed to withstand the elements. Notably, its convertible design allows you to effortlessly transition between a traditional backpack and a fanny pack, adapting to your evolving needs and preferences. It ensures

you're always prepared, whether

you're commuting, traveling, or out

**SPECIFICATIONS** 

on an adventure.

Durable PU and polyester for lasting performance.

Dimensions: 28 cm x 8.5 cm x 39 cm (L x B x H)

Weight: approximately 0.53 kg

Capacity: 9L

Quick-access pocket for easy reach and ergonomic design for comfortable wear Available in 2 colors: Black and Navy.