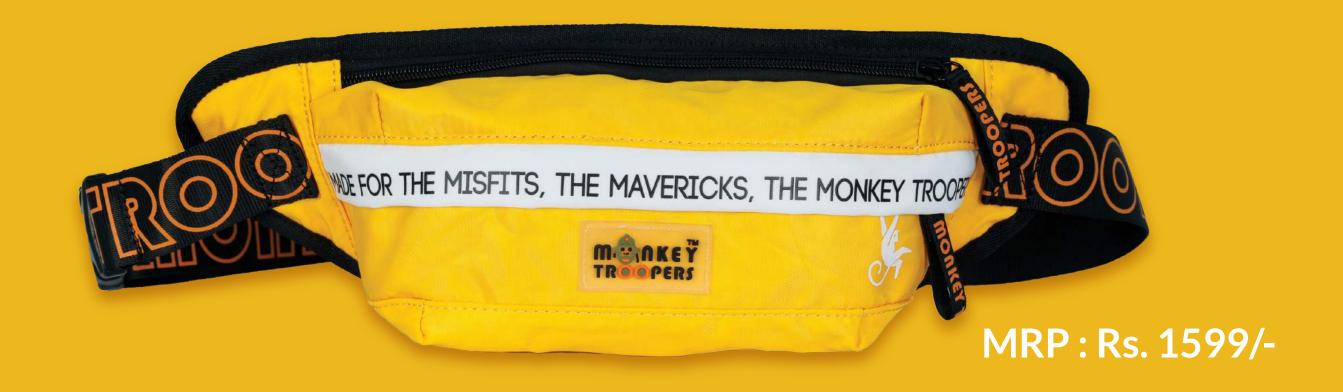

# Introducing Solve State Solve St

Monkey Troopers Savage Fanny Pack – Spacious fanny pack bag is a perfect crossbody or waist bag. Designed with your utmost convenience in mind, this waist pack is more than just a bag; it's a lifestyle statement. Crafted from durable polyester material, the Savage Fanny Pack is built to withstand the rigors of your daily routine.

### **SPECIFICATIONS**

Durable polyester for lasting performance Dimensions:  $42 \text{ cm} \times 10 \text{ cm} \times 19 \text{ cm} \text{ (L x B x H)}$ 

Weight: approximately 0.2 kg

Capacity: 8L

Quick-access pocket for easy reach and ergonomic design for comfortable wear

Available in 2 colors : Blue and Black

Dank Fanny Pack, your ultimate companion for both thrilling adventures and mundane commutes. This isn't just any ordinary waist pack; it's a stylish and functional accessory designed to elevate your everyday life. Its ergonomic design ensures comfort, even during long hours of wear. The adjustable nylon strap allows you to customize the fit to your preference, whether you prefer to wear it as a waist or chest bag, crossbody bag, belt bag or shoulder bag.