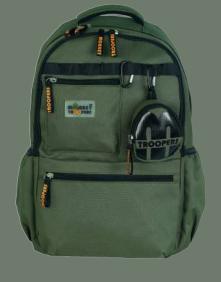

### Introducing Backpack,

M®NKEY TROOPERS

Crafted from premium water-resistant polyester, the MT G.O.A.T. Backpack is built to endure daily weekend commutes, getaways, and everything between. This laptop backpack fits devices up to 15.6 inches, keeping your tech secure in college or office. The multipurpose backpack's compartments and quick-access pockets ensure your essentials are always within reach. Plus, the detachable pouch adds extra versatility for smaller items or when you need just a bit more space.

### **SPECIFICATIONS**

Durable polyester for lasting performance with detachable pouch.

Dimensions:  $32 \text{ cm} \times 14.5 \text{ cm} \times 45 \text{ cm} \text{ (L x B x H)}$ 

Weight: approximately 0.5 kg

Capacity: 21L

Quick-access pocket for easy reach and ergonomic design for comfortable wear

Available in 1 colors: Olive