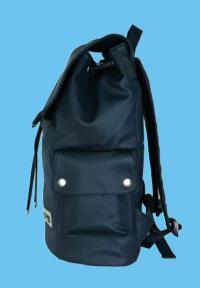

# Introducing Backpack,

Crafted from water-resistant premium artificial leather for both durability and style. Designed with ample space, it comfortably fits laptops up to 15.6 inches. The backpack features a dedicated compartment for clothing, books, and more, ensuring you stay organized on the go. A convenient front pocket provides easy access to accessories like chargers and power banks. Withlightweight build of 0.6 kg, and a capacity of 21 liters, the MT Backpack is your perfect companion for work, travel, and everyday use.

### **SPECIFICATIONS**

Durable water-resistant PU for lasting performance

Dimensions: 28 cm x 17.5 cm x 42 cm (L x B x H)

Weight: approximately 0.53 kg

Capacity: 21L

Quick-access pocket for easy reach and ergonomic design for comfortable wear Available in 2 colors: Blue and Black