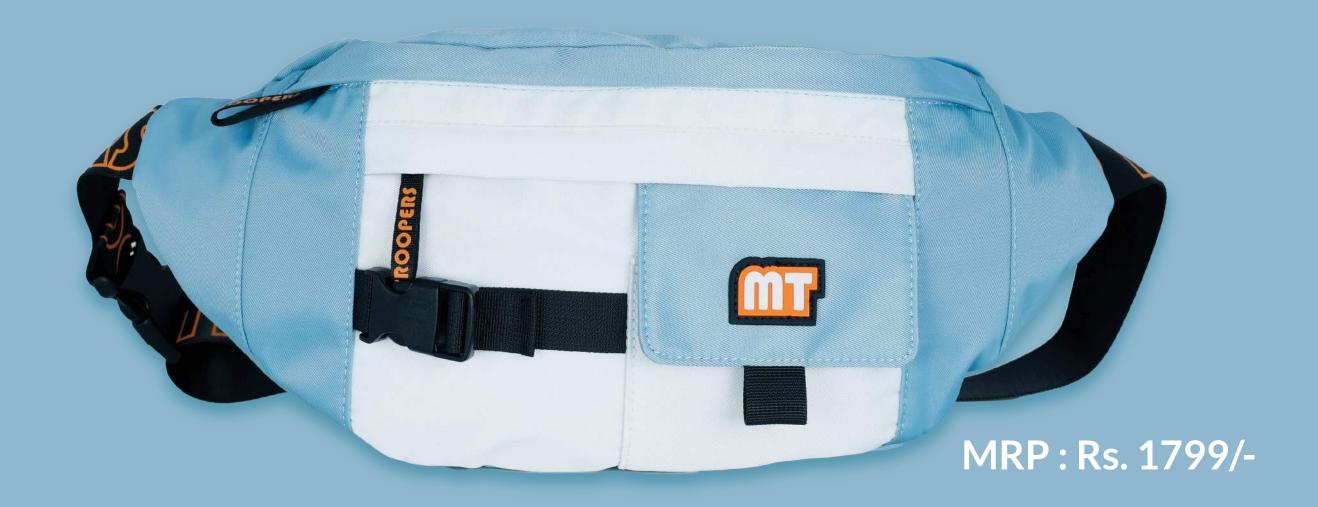

## Introducing Backpack, Introducing Caraca Caraca Backpack,

Crafted from premium, water-resistant polyester and artificial leather, the MT Banger Backpack is designed to withstand the elements. Notably, its convertible design allows you to effortlessly transition between a traditional backpack and a fanny pack, adapting to your evolving needs and preferences. It ensures

you're always prepared, whether

you're commuting, traveling, or out

**SPECIFICATIONS** 

on an adventure.

Durable PU and polyester for lasting performance.

Dimensions: 28 cm x 8.5 cm x 39 cm (L x B x H)

Weight: approximately 0.53 kg

Capacity: 9L

Quick-access pocket for easy reach and ergonomic design for comfortable wear Available in 2 colors: Black and Navy.