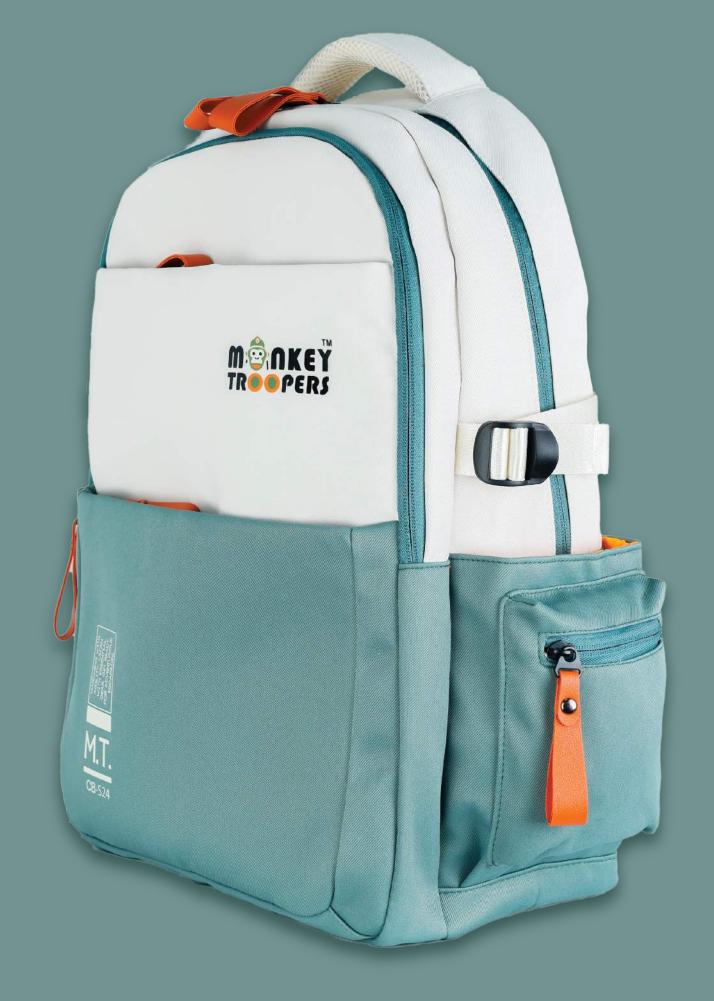

# Introducing Backpack,

Crafted from water-resistant premium artificial leather for both durability and style. Designed with ample space, it comfortably fits laptops up to 15.6 inches. The backpack features a dedicated compartment for clothing, books, and more, ensuring you stay organized on the go. A convenient front pocket provides easy access to accessories like chargers and power banks. Withlightweight build of 0.6 kg, and a capacity of 21 liters, the MT Backpack is your perfect companion for work, travel, and everyday use.

### **SPECIFICATIONS**

Durable water-resistant PU for lasting performance

Dimensions: 28 cm x 17.5 cm x 42 cm (L x B x H)

Weight: approximately 0.53 kg

Capacity: 21L

Quick-access pocket for easy reach and ergonomic design for comfortable wear Available in 2 colors: Blue and Black