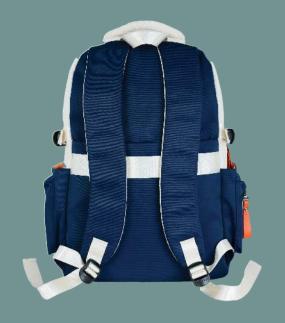

### Introducing Backpack,

M©NKEY TROOPERS

The ultimate choice for a durable laptop backpack that combines style, functionality, and reliability. multifunctional These laptop backpacks offer ample storage space, ensuring you have room for all your essentials. With features like a padded laptop sleeve and a dedicated laptop compartment, you can keep your tech safe and secure while navigating your day. Elevate your daily commute and stay ahead of the game with a backpack designed to meet the demands of modern life.

### **SPECIFICATIONS**

Durable polyester for lasting performance. Dimensions: 32 cm x 18 cm x 47 cm (L x B x H)

Weight: approximately 0.53 kg

Capacity: 27L

Quick-access pocket for easy reach and ergonomic design for comfortable wear Available in 2 colors: Teal and Navy.