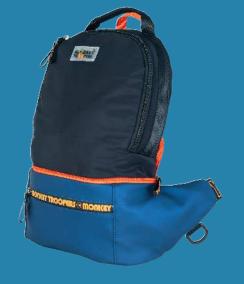

## Introducing Backpack, Introducing Caraca Caraca Backpack,

Crafted from premium, water-resistant polyester and artificial leather, the MT Banger Backpack is designed to withstand the elements. Notably, its convertible design allows you to effortlessly transition between a traditional backpack and a fanny pack, adapting to your evolving needs and preferences. It ensures

you're always prepared, whether

you're commuting, traveling, or out

**SPECIFICATIONS** 

on an adventure.

Durable PU and polyester for lasting performance.

Dimensions: 28 cm x 8.5 cm x 39 cm (L x B x H)

Weight: approximately 0.53 kg