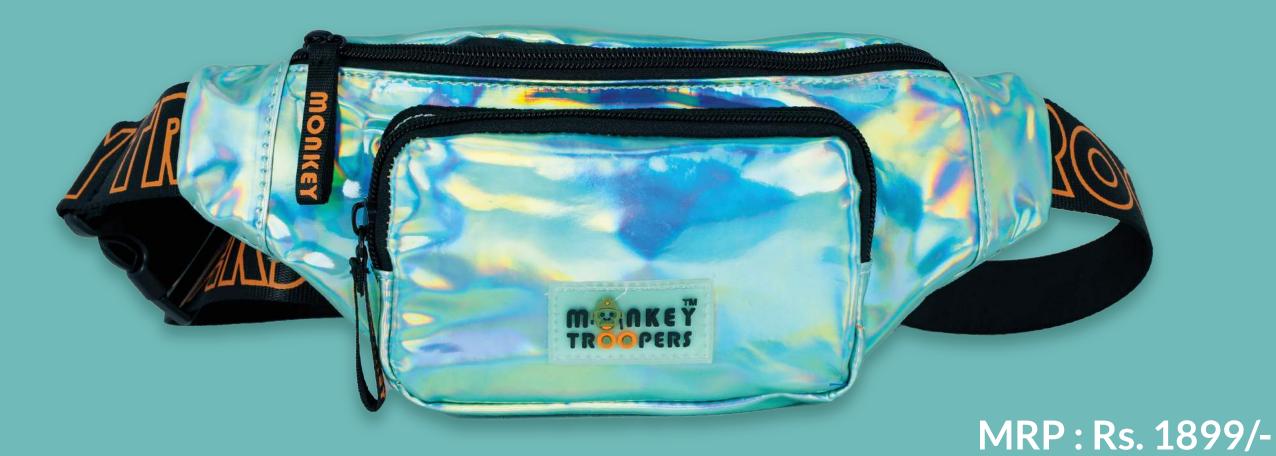

# Introducing Solve State Solve St

Monkey Troopers Savage Fanny Pack – Spacious fanny pack bag is a perfect crossbody or waist bag. Designed with your utmost convenience in mind, this waist pack is more than just a bag; it's a lifestyle statement. Crafted from durable polyester material, the Savage Fanny Pack is built to withstand the rigors of your daily routine.

### **SPECIFICATIONS**

Durable polyester for lasting performance Dimensions:  $42 \text{ cm} \times 10 \text{ cm} \times 19 \text{ cm} \text{ (L x B x H)}$ 

Weight: approximately 0.2 kg

Capacity: 8L

Quick-access pocket for easy reach and ergonomic design for comfortable wear

Available in 2 colors : Blue and Black

Dank Fanny Pack, your ultimate companion for both thrilling adventures and mundane commutes. This isn't just any ordinary waist pack; it's a stylish and functional accessory designed to elevate your everyday life. Its ergonomic design ensures comfort, even during long hours of wear. The adjustable nylon strap allows you to customize the fit to your preference, whether you prefer to wear it as a waist or chest bag, crossbody bag, belt bag or shoulder bag.