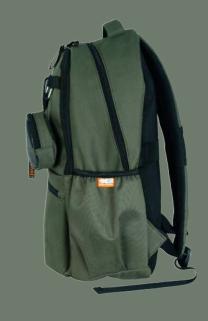

## Introducing Backpack, Introducing Caraca Caraca Backpack,

Crafted from premium, water-resistant polyester and artificial leather, the MT Banger Backpack is designed to withstand the elements. Notably, its convertible design allows you to effortlessly transition between a traditional backpack and a fanny pack, adapting to your evolving needs and preferences. It ensures

you're always prepared, whether

you're commuting, traveling, or out

**SPECIFICATIONS** 

on an adventure.

Durable PU and polyester for lasting performance.

Dimensions: 28 cm x 8.5 cm x 39 cm (L x B x H)

Weight: approximately 0.53 kg

Capacity: 9L

Quick-access pocket for easy reach and ergonomic design for comfortable wear Available in 2 colors: Black and Navy.