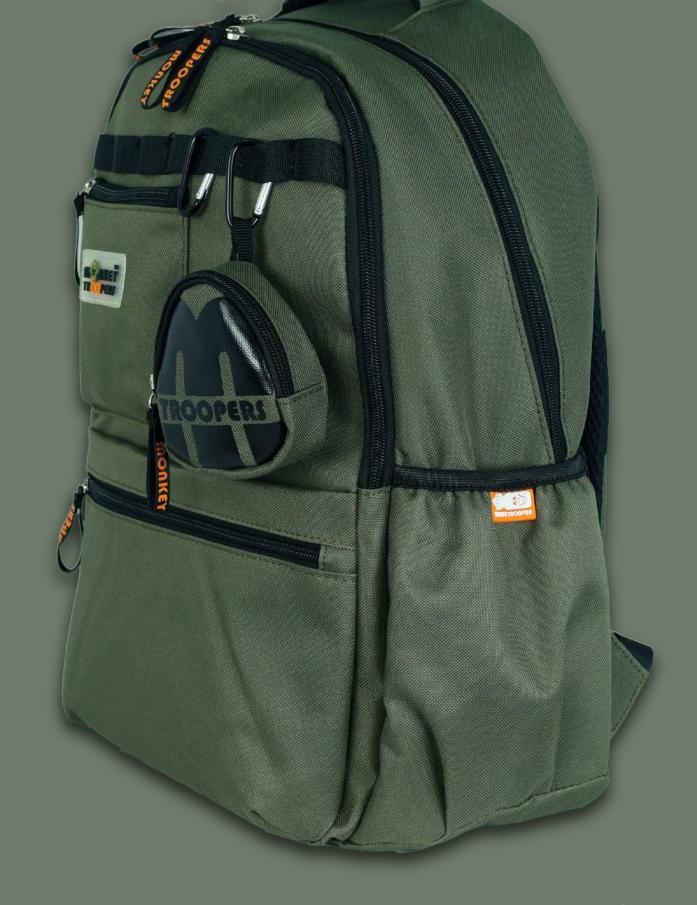

### Introducing Backpack,

M®NKEY TROOPERS

Crafted from premium water-resistant polyester, the MT G.O.A.T. Backpack is built to endure daily weekend commutes, getaways, and everything between. This laptop backpack fits devices up to 15.6 inches, keeping your tech secure in college or office. The multipurpose backpack's compartments and quick-access pockets ensure your essentials are always within reach. Plus, the detachable pouch adds extra versatility for smaller items or when you need just a bit more space.

### **SPECIFICATIONS**

Durable polyester for lasting performance with detachable pouch.

Dimensions:  $32 \text{ cm} \times 14.5 \text{ cm} \times 45 \text{ cm} \text{ (L x B x H)}$ 

Weight: approximately 0.5 kg

Capacity: 21L

Quick-access pocket for easy reach and ergonomic design for comfortable wear

Available in 1 colors: Olive