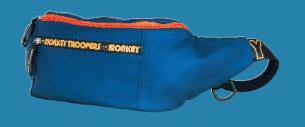

## Introducing Backpack, Introducing Caraca Caraca Backpack,

Crafted from premium, water-resistant polyester and artificial leather, the MT Banger Backpack is designed to withstand the elements. Notably, its convertible design allows you to effortlessly transition between a traditional backpack and a fanny pack, adapting to your evolving needs and preferences. It ensures

you're always prepared, whether

you're commuting, traveling, or out

**SPECIFICATIONS** 

on an adventure.

Durable PU and polyester for lasting performance.

Dimensions: 28 cm x 8.5 cm x 39 cm (L x B x H)

Weight: approximately 0.53 kg