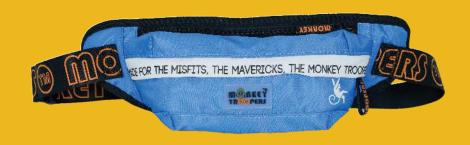

# Introducing Solve State Solve St

Monkey Troopers Savage Fanny Pack – Spacious fanny pack bag is a perfect crossbody or waist bag. Designed with your utmost convenience in mind, this waist pack is more than just a bag; it's a lifestyle statement. Crafted from durable polyester material, the Savage Fanny Pack is built to withstand the rigors of your daily routine.

### **SPECIFICATIONS**

Durable polyester for lasting performance Dimensions:  $42 \text{ cm} \times 10 \text{ cm} \times 19 \text{ cm} \text{ (L x B x H)}$ 

Weight: approximately 0.2 kg

Capacity: 8L

Quick-access pocket for easy reach and ergonomic design for comfortable wear

Available in 2 colors : Blue and Black

Dank Fanny Pack, your ultimate companion for both thrilling adventures and mundane commutes. This isn't just any ordinary waist pack; it's a stylish and functional accessory designed to elevate your everyday life. Its ergonomic design ensures comfort, even during long hours of wear. The adjustable nylon strap allows you to customize the fit to your preference, whether you prefer to wear it as a waist or chest bag, crossbody bag, belt bag or shoulder bag.