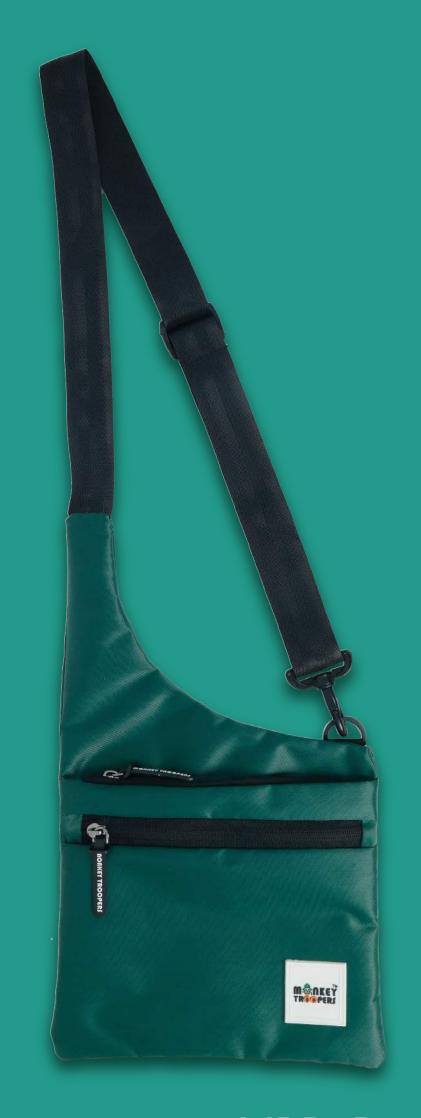

### Introducing PERF Crossbody,

M©NKEY TROOPERS

Monkey Troopers Perfo Everyday Crossbody Bag- This spacious bag is a lightweight shoulder bag. This monkey troopers crossbody is also fashionable chest bag. Its lightweight, ergonomic design ensures comfort and ease of wear, making it perfect for daily use or travel. The Perfo Crossbody Bag offers a blend of aesthetic appeal and practical features, catering to those who appreciate both style and convenience.

### **SPECIFICATIONS**

Durable water-resistant PU for lasting performance

Dimensions:  $24 \text{ cm} \times 1 \text{ cm} \times 19.6 \text{ cm} (L \times B \times H)$ 

Weight: approximately 0.53 kg

Capacity: 0.5L

Quick-access pocket for easy reach and ergonomic design for comfortable wear Available in 3 colors: Dark Green, Blue, Grey

MRP: Rs. 998/-