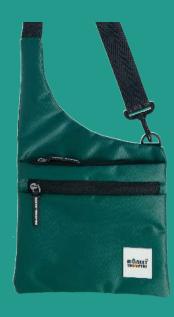

### Introducing PERF Crossbody,

M©NKEY TROOPERS

Monkey Troopers Perfo Everyday Crossbody Bag- This spacious bag is a lightweight shoulder bag. This monkey troopers crossbody is also fashionable chest bag. Its lightweight, ergonomic design ensures comfort and ease of wear, making it perfect for daily use or travel. The Perfo Crossbody Bag offers a blend of aesthetic appeal and practical features, catering to those who appreciate both style and convenience.

### **SPECIFICATIONS**

Durable water-resistant PU for lasting performance

Dimensions:  $24 \text{ cm} \times 1 \text{ cm} \times 19.6 \text{ cm} (L \times B \times H)$ 

Weight: approximately 0.53 kg

Capacity: 0.5L

Quick-access pocket for easy reach and ergonomic design for comfortable wear Available in 3 colors: Dark Green, Blue, Grey

MRP: Rs. 998/-