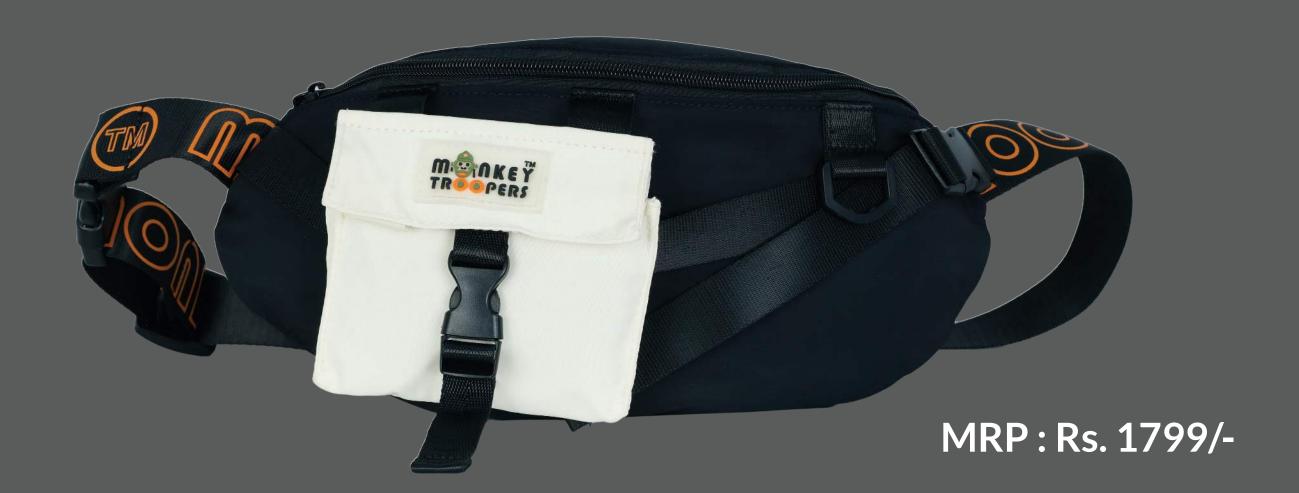

# Introducing Solve State Solve St

Monkey Troopers Savage Fanny Pack – Spacious fanny pack bag is a perfect crossbody or waist bag. Designed with your utmost convenience in mind, this waist pack is more than just a bag; it's a lifestyle statement. Crafted from durable polyester material, the Savage Fanny Pack is built to withstand the rigors of your daily routine.

### **SPECIFICATIONS**

Durable polyester for lasting performance Dimensions:  $42 \text{ cm} \times 10 \text{ cm} \times 19 \text{ cm} \text{ (L x B x H)}$ 

Weight: approximately 0.2 kg

Capacity: 8L

Quick-access pocket for easy reach and ergonomic design for comfortable wear

Available in 2 colors : Blue and Black

Dank Fanny Pack, your ultimate companion for both thrilling adventures and mundane commutes. This isn't just any ordinary waist pack; it's a stylish and functional accessory designed to elevate your everyday life. Its ergonomic design ensures comfort, even during long hours of wear. The adjustable nylon strap allows you to customize the fit to your preference, whether you prefer to wear it as a waist or chest bag, crossbody bag, belt bag or shoulder bag.