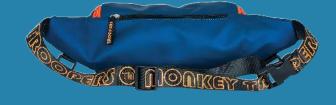

## Introducing Backpack, Introducing Caraca Caraca Backpack,

Crafted from premium, water-resistant polyester and artificial leather, the MT Banger Backpack is designed to withstand the elements. Notably, its convertible design allows you to effortlessly transition between a traditional backpack and a fanny pack, adapting to your evolving needs and preferences. It ensures

you're always prepared, whether

you're commuting, traveling, or out

**SPECIFICATIONS** 

on an adventure.

Durable PU and polyester for lasting performance.

Dimensions: 28 cm x 8.5 cm x 39 cm (L x B x H)

Weight: approximately 0.53 kg