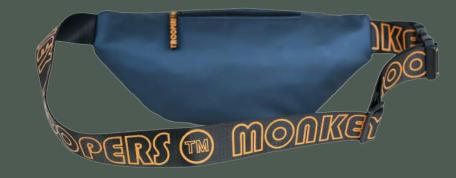

# Introducing Solve State Solve St

Monkey Troopers Savage Fanny Pack – Spacious fanny pack bag is a perfect crossbody or waist bag. Designed with your utmost convenience in mind, this waist pack is more than just a bag; it's a lifestyle statement. Crafted from durable polyester material, the Savage Fanny Pack is built to withstand the rigors of your daily routine.

### **SPECIFICATIONS**

Durable polyester for lasting performance Dimensions:  $42 \text{ cm} \times 10 \text{ cm} \times 19 \text{ cm} \text{ (L x B x H)}$ 

Weight: approximately 0.2 kg

Capacity: 8L

Quick-access pocket for easy reach and ergonomic design for comfortable wear

Available in 2 colors : Blue and Black

Dank Fanny Pack, your ultimate companion for both thrilling adventures and mundane commutes. This isn't just any ordinary waist pack; it's a stylish and functional accessory designed to elevate your everyday life. Its ergonomic design ensures comfort, even during long hours of wear. The adjustable nylon strap allows you to customize the fit to your preference, whether you prefer to wear it as a waist or chest bag, crossbody bag, belt bag or shoulder bag.