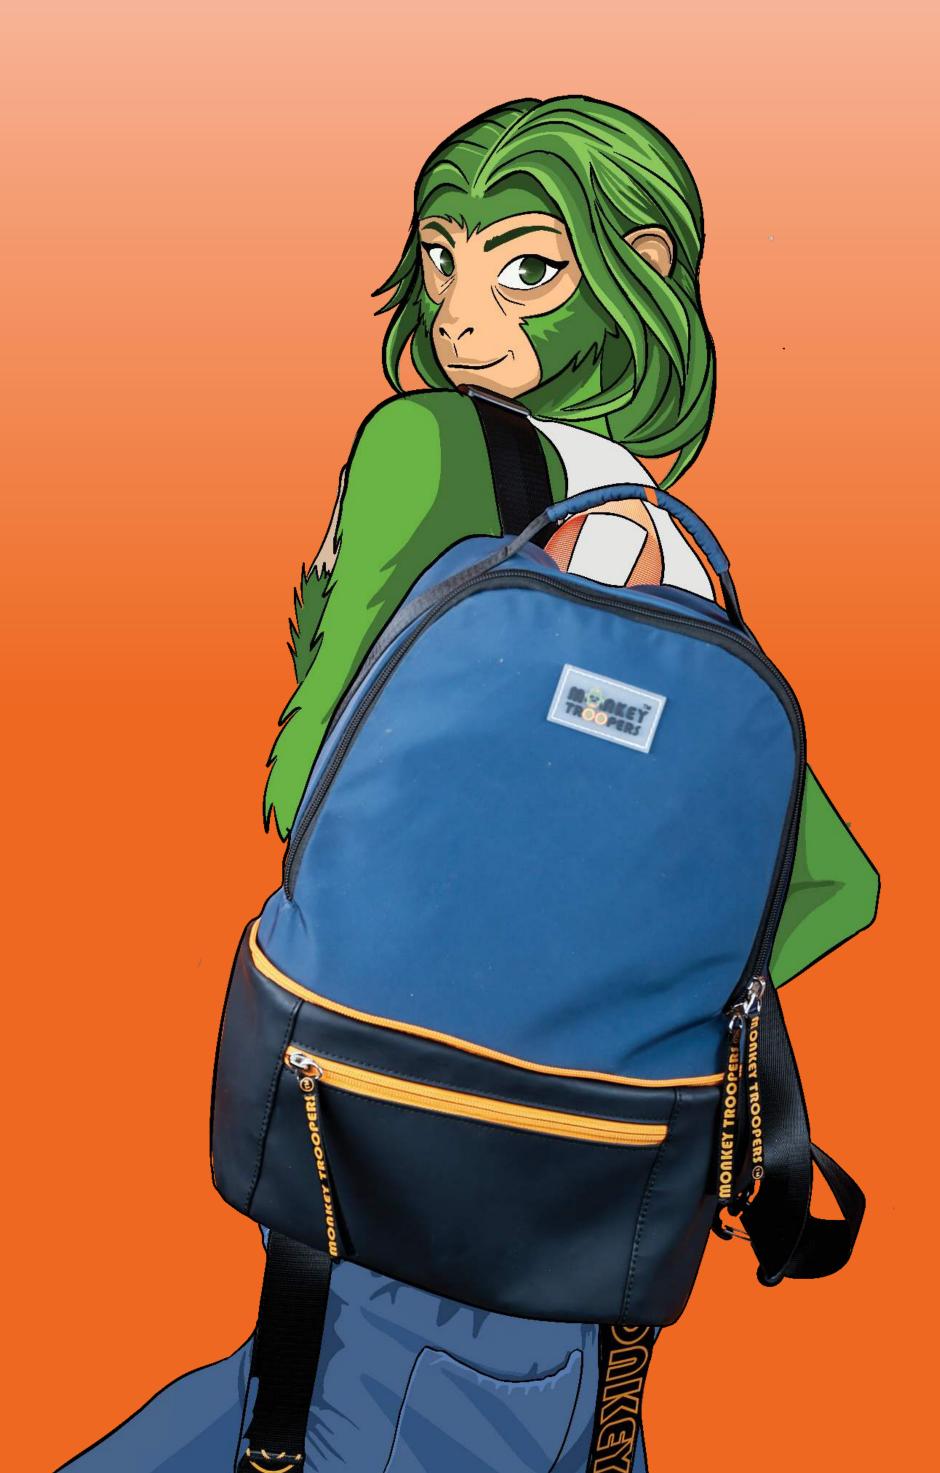

### Introducing Backpack,

M®NKEY TROOPERS

Crafted from premium water-resistant polyester, the MT G.O.A.T. Backpack is built to endure daily weekend commutes, getaways, and everything between. This laptop backpack fits devices up to 15.6 inches, keeping your tech secure in college or office. The multipurpose backpack's compartments and quick-access pockets ensure your essentials are always within reach. Plus, the detachable pouch adds extra versatility for smaller items or when you need just a bit more space.

### **SPECIFICATIONS**

Durable polyester for lasting performance with detachable pouch.

Dimensions:  $32 \text{ cm} \times 14.5 \text{ cm} \times 45 \text{ cm} \text{ (L x B x H)}$ 

Weight: approximately 0.5 kg

Capacity: 21L

Quick-access pocket for easy reach and ergonomic design for comfortable wear

Available in 1 colors: Olive