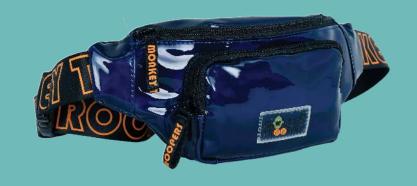

# Introducing Solve State Solve St

Monkey Troopers Savage Fanny Pack – Spacious fanny pack bag is a perfect crossbody or waist bag. Designed with your utmost convenience in mind, this waist pack is more than just a bag; it's a lifestyle statement. Crafted from durable polyester material, the Savage Fanny Pack is built to withstand the rigors of your daily routine.

### **SPECIFICATIONS**

Durable polyester for lasting performance Dimensions:  $42 \text{ cm} \times 10 \text{ cm} \times 19 \text{ cm} \text{ (L x B x H)}$ 

Weight: approximately 0.2 kg

Capacity: 8L

Quick-access pocket for easy reach and ergonomic design for comfortable wear

Available in 2 colors : Blue and Black

Dank Fanny Pack, your ultimate companion for both thrilling adventures and mundane commutes. This isn't just any ordinary waist pack; it's a stylish and functional accessory designed to elevate your everyday life. Its ergonomic design ensures comfort, even during long hours of wear. The adjustable nylon strap allows you to customize the fit to your preference, whether you prefer to wear it as a waist or chest bag, crossbody bag, belt bag or shoulder bag.