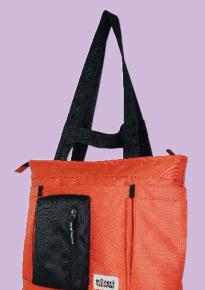

### Introducing

Tote Bag,

Laptop Tote Bag – Travel and Work Essential, your ideal companion for everyday adventures. Spacious enough to be college or office work tote bag. Crafted from sturdy materials, it is designed to withstand daily use while remaining easy to carry. The practical design ensures that you can transport your essentials with ease. With its combination of strength and lightweight features, the MT Breeze Tote Bag is a perfect college or office work tote bag.

### **SPECIFICATIONS**

Durable polyester for lasting performance Dimensions:  $45.7 \text{ cm} \times 11.4 \text{ cm} \times 33 \text{ cm} \text{ (L x B x H)}$ 

Weight: approximately 0.6 kg

Capacity: 17L

Quick-access pocket for easy reach and ergonomic design for comfortable wear Available in 2 colors: Lavender and Orange