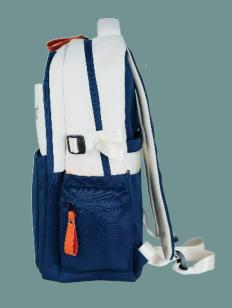

### Introducing Backpack,

M©NKEY TROOPERS

The ultimate choice for a durable laptop backpack that combines style, functionality, and reliability. multifunctional These laptop backpacks offer ample storage space, ensuring you have room for all your essentials. With features like a padded laptop sleeve and a dedicated laptop compartment, you can keep your tech safe and secure while navigating your day. Elevate your daily commute and stay ahead of the game with a backpack designed to meet the demands of modern life.

### **SPECIFICATIONS**

Durable polyester for lasting performance. Dimensions: 32 cm x 18 cm x 47 cm (L x B x H)

Weight: approximately 0.53 kg

Capacity: 27L

Quick-access pocket for easy reach and ergonomic design for comfortable wear Available in 2 colors: Teal and Navy.