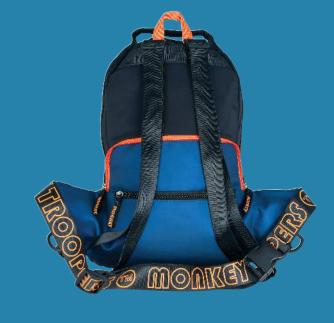

## Introducing Backpack, Introducing Caraca Caraca Backpack,

Crafted from premium, water-resistant polyester and artificial leather, the MT Banger Backpack is designed to withstand the elements. Notably, its convertible design allows you to effortlessly transition between a traditional backpack and a fanny pack, adapting to your evolving needs and preferences. It ensures

you're always prepared, whether

you're commuting, traveling, or out

**SPECIFICATIONS** 

on an adventure.

Durable PU and polyester for lasting performance.

Dimensions: 28 cm x 8.5 cm x 39 cm (L x B x H)

Weight: approximately 0.53 kg