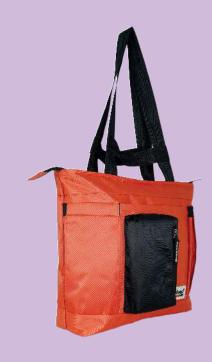

### Introducing

Tote Bag,

Laptop Tote Bag – Travel and Work Essential, your ideal companion for everyday adventures. Spacious enough to be college or office work tote bag. Crafted from sturdy materials, it is designed to withstand daily use while remaining easy to carry. The practical design ensures that you can transport your essentials with ease. With its combination of strength and lightweight features, the MT Breeze Tote Bag is a perfect college or office work tote bag.

### **SPECIFICATIONS**

Durable polyester for lasting performance Dimensions:  $45.7 \text{ cm} \times 11.4 \text{ cm} \times 33 \text{ cm} \text{ (L x B x H)}$ 

Weight: approximately 0.6 kg

Capacity: 17L

Quick-access pocket for easy reach and ergonomic design for comfortable wear Available in 2 colors: Lavender and Orange