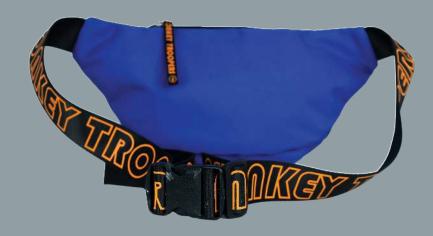

# Introducing Solve State Solve St

Monkey Troopers Savage Fanny Pack – Spacious fanny pack bag is a perfect crossbody or waist bag. Designed with your utmost convenience in mind, this waist pack is more than just a bag; it's a lifestyle statement. Crafted from durable polyester material, the Savage Fanny Pack is built to withstand the rigors of your daily routine.

### **SPECIFICATIONS**

Durable polyester for lasting performance Dimensions:  $42 \text{ cm} \times 10 \text{ cm} \times 19 \text{ cm} \text{ (L x B x H)}$ 

Weight: approximately 0.2 kg

Capacity: 8L

Quick-access pocket for easy reach and ergonomic design for comfortable wear

Available in 2 colors : Blue and Black

Dank Fanny Pack, your ultimate companion for both thrilling adventures and mundane commutes. This isn't just any ordinary waist pack; it's a stylish and functional accessory designed to elevate your everyday life. Its ergonomic design ensures comfort, even during long hours of wear. The adjustable nylon strap allows you to customize the fit to your preference, whether you prefer to wear it as a waist or chest bag, crossbody bag, belt bag or shoulder bag.