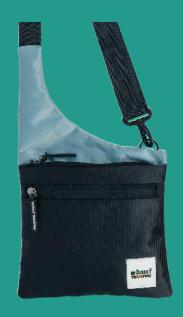

### Introducing PERF Crossbody,

M©NKEY TROOPERS

Monkey Troopers Perfo Everyday Crossbody Bag- This spacious bag is a lightweight shoulder bag. This monkey troopers crossbody is also fashionable chest bag. Its lightweight, ergonomic design ensures comfort and ease of wear, making it perfect for daily use or travel. The Perfo Crossbody Bag offers a blend of aesthetic appeal and practical features, catering to those who appreciate both style and convenience.

### **SPECIFICATIONS**

Durable water-resistant PU for lasting performance

Dimensions:  $24 \text{ cm} \times 1 \text{ cm} \times 19.6 \text{ cm} (L \times B \times H)$ 

Weight: approximately 0.53 kg

Capacity: 0.5L

Quick-access pocket for easy reach and ergonomic design for comfortable wear Available in 3 colors: Dark Green, Blue, Grey

MRP: Rs. 998/-