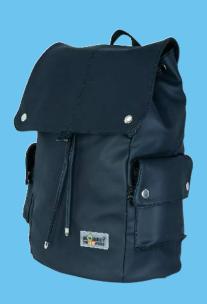

# Introducing Backpack,

Crafted from water-resistant premium artificial leather for both durability and style. Designed with ample space, it comfortably fits laptops up to 15.6 inches. The backpack features a dedicated compartment for clothing, books, and more, ensuring you stay organized on the go. A convenient front pocket provides easy access to accessories like chargers and power banks. Withlightweight build of 0.6 kg, and a capacity of 21 liters, the MT Backpack is your perfect companion for work, travel, and everyday use.

### **SPECIFICATIONS**

Durable water-resistant PU for lasting performance

Dimensions: 28 cm x 17.5 cm x 42 cm (L x B x H)

Weight: approximately 0.53 kg

Capacity: 21L

Quick-access pocket for easy reach and ergonomic design for comfortable wear Available in 2 colors: Blue and Black