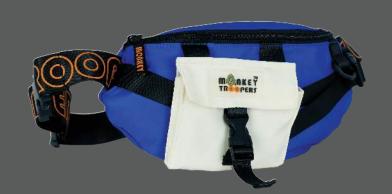

# Introducing Solve State Solve St

Monkey Troopers Savage Fanny Pack – Spacious fanny pack bag is a perfect crossbody or waist bag. Designed with your utmost convenience in mind, this waist pack is more than just a bag; it's a lifestyle statement. Crafted from durable polyester material, the Savage Fanny Pack is built to withstand the rigors of your daily routine.

### **SPECIFICATIONS**

Durable polyester for lasting performance Dimensions:  $42 \text{ cm} \times 10 \text{ cm} \times 19 \text{ cm} \text{ (L x B x H)}$ 

Weight: approximately 0.2 kg

Capacity: 8L

Quick-access pocket for easy reach and ergonomic design for comfortable wear

Available in 2 colors : Blue and Black

Dank Fanny Pack, your ultimate companion for both thrilling adventures and mundane commutes. This isn't just any ordinary waist pack; it's a stylish and functional accessory designed to elevate your everyday life. Its ergonomic design ensures comfort, even during long hours of wear. The adjustable nylon strap allows you to customize the fit to your preference, whether you prefer to wear it as a waist or chest bag, crossbody bag, belt bag or shoulder bag.