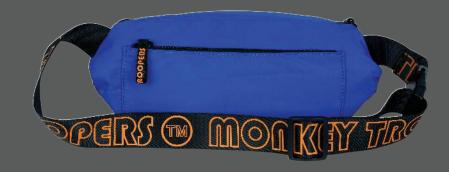

## Introducing Backpack, Introducing Caraca Caraca Backpack,

Crafted from premium, water-resistant polyester and artificial leather, the MT Banger Backpack is designed to withstand the elements. Notably, its convertible design allows you to effortlessly transition between a traditional backpack and a fanny pack, adapting to your evolving needs and preferences. It ensures

you're always prepared, whether

you're commuting, traveling, or out

**SPECIFICATIONS** 

on an adventure.

Durable PU and polyester for lasting performance.

Dimensions: 28 cm x 8.5 cm x 39 cm (L x B x H)

Weight: approximately 0.53 kg

Capacity: 9L

Quick-access pocket for easy reach and ergonomic design for comfortable wear Available in 2 colors: Black and Navy.