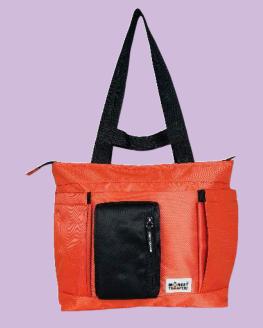

### Introducing

Tote Bag,

Laptop Tote Bag – Travel and Work Essential, your ideal companion for everyday adventures. Spacious enough to be college or office work tote bag. Crafted from sturdy materials, it is designed to withstand daily use while remaining easy to carry. The practical design ensures that you can transport your essentials with ease. With its combination of strength and lightweight features, the MT Breeze Tote Bag is a perfect college or office work tote bag.

### **SPECIFICATIONS**

Durable polyester for lasting performance Dimensions:  $45.7 \text{ cm} \times 11.4 \text{ cm} \times 33 \text{ cm} \text{ (L x B x H)}$ 

Weight: approximately 0.6 kg

Capacity: 17L

Quick-access pocket for easy reach and ergonomic design for comfortable wear Available in 2 colors: Lavender and Orange