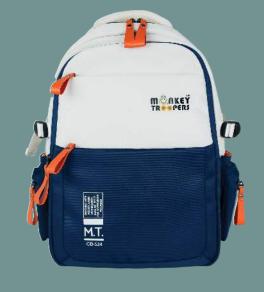

### Introducing Backpack,

M©NKEY TROOPERS

The ultimate choice for a durable laptop backpack that combines style, functionality, and reliability. multifunctional These laptop backpacks offer ample storage space, ensuring you have room for all your essentials. With features like a padded laptop sleeve and a dedicated laptop compartment, you can keep your tech safe and secure while navigating your day. Elevate your daily commute and stay ahead of the game with a backpack designed to meet the demands of modern life.

### **SPECIFICATIONS**

Durable polyester for lasting performance. Dimensions: 32 cm x 18 cm x 47 cm (L x B x H)

Weight: approximately 0.53 kg

Capacity: 27L

Quick-access pocket for easy reach and ergonomic design for comfortable wear Available in 2 colors: Teal and Navy.