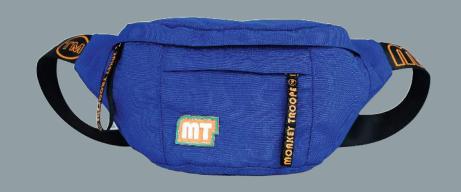

# Introducing Solve State Solve St

Monkey Troopers Savage Fanny Pack – Spacious fanny pack bag is a perfect crossbody or waist bag. Designed with your utmost convenience in mind, this waist pack is more than just a bag; it's a lifestyle statement. Crafted from durable polyester material, the Savage Fanny Pack is built to withstand the rigors of your daily routine.

### **SPECIFICATIONS**

Durable polyester for lasting performance Dimensions:  $42 \text{ cm} \times 10 \text{ cm} \times 19 \text{ cm} \text{ (L x B x H)}$ 

Weight: approximately 0.2 kg

Capacity: 8L

Quick-access pocket for easy reach and ergonomic design for comfortable wear

Available in 2 colors : Blue and Black

Dank Fanny Pack, your ultimate companion for both thrilling adventures and mundane commutes. This isn't just any ordinary waist pack; it's a stylish and functional accessory designed to elevate your everyday life. Its ergonomic design ensures comfort, even during long hours of wear. The adjustable nylon strap allows you to customize the fit to your preference, whether you prefer to wear it as a waist or chest bag, crossbody bag, belt bag or shoulder bag.