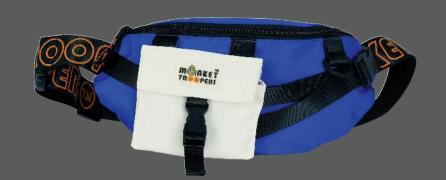

# Introducing Solve State Solve St

Monkey Troopers Savage Fanny Pack – Spacious fanny pack bag is a perfect crossbody or waist bag. Designed with your utmost convenience in mind, this waist pack is more than just a bag; it's a lifestyle statement. Crafted from durable polyester material, the Savage Fanny Pack is built to withstand the rigors of your daily routine.

### **SPECIFICATIONS**

Durable polyester for lasting performance Dimensions:  $42 \text{ cm} \times 10 \text{ cm} \times 19 \text{ cm} \text{ (L x B x H)}$ 

Weight: approximately 0.2 kg

Capacity: 8L

Quick-access pocket for easy reach and ergonomic design for comfortable wear

Available in 2 colors : Blue and Black

Dank Fanny Pack, your ultimate companion for both thrilling adventures and mundane commutes. This isn't just any ordinary waist pack; it's a stylish and functional accessory designed to elevate your everyday life. Its ergonomic design ensures comfort, even during long hours of wear. The adjustable nylon strap allows you to customize the fit to your preference, whether you prefer to wear it as a waist or chest bag, crossbody bag, belt bag or shoulder bag.