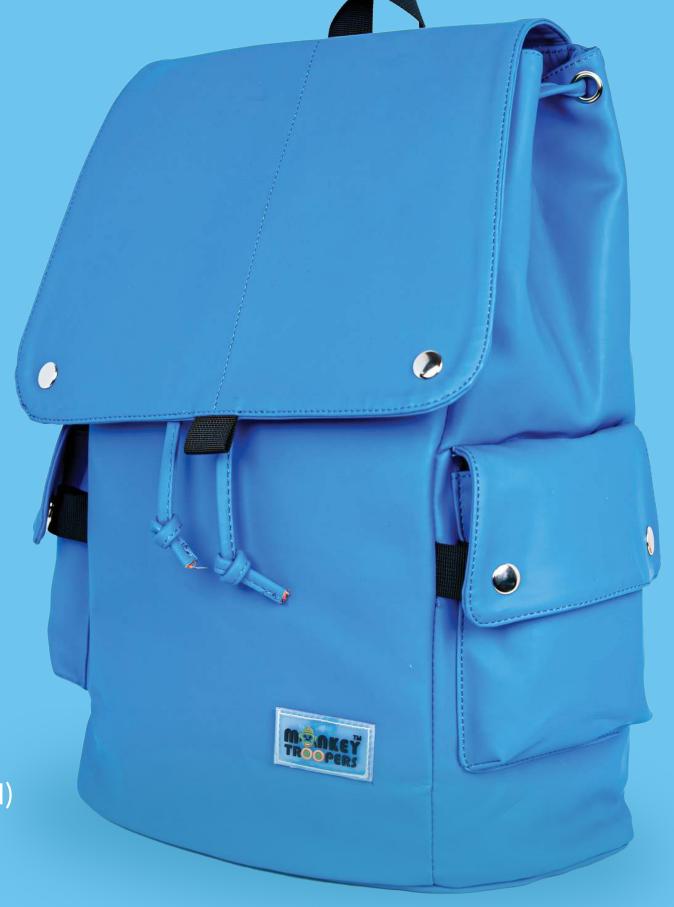

# Introducing Backpack,

Crafted from water-resistant premium artificial leather for both durability and style. Designed with ample space, it comfortably fits laptops up to 15.6 inches. The backpack features a dedicated compartment for clothing, books, and more, ensuring you stay organized on the go. A convenient front pocket provides easy access to accessories like chargers and power banks. Withlightweight build of 0.6 kg, and a capacity of 21 liters, the MT Backpack is your perfect companion for work, travel, and everyday use.

### **SPECIFICATIONS**

Durable water-resistant PU for lasting performance

Dimensions: 28 cm x 17.5 cm x 42 cm (L x B x H)

Weight: approximately 0.53 kg

Capacity: 21L

Quick-access pocket for easy reach and ergonomic design for comfortable wear Available in 2 colors: Blue and Black