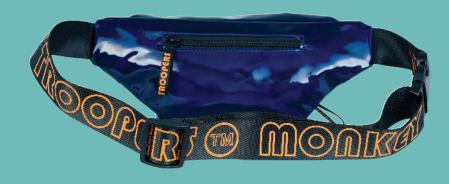

# Introducing Solve State Solve St

Monkey Troopers Savage Fanny Pack – Spacious fanny pack bag is a perfect crossbody or waist bag. Designed with your utmost convenience in mind, this waist pack is more than just a bag; it's a lifestyle statement. Crafted from durable polyester material, the Savage Fanny Pack is built to withstand the rigors of your daily routine.

### **SPECIFICATIONS**

Durable polyester for lasting performance Dimensions:  $42 \text{ cm} \times 10 \text{ cm} \times 19 \text{ cm} \text{ (L x B x H)}$ 

Weight: approximately 0.2 kg

Capacity: 8L

Quick-access pocket for easy reach and ergonomic design for comfortable wear

Available in 2 colors : Blue and Black

Dank Fanny Pack, your ultimate companion for both thrilling adventures and mundane commutes. This isn't just any ordinary waist pack; it's a stylish and functional accessory designed to elevate your everyday life. Its ergonomic design ensures comfort, even during long hours of wear. The adjustable nylon strap allows you to customize the fit to your preference, whether you prefer to wear it as a waist or chest bag, crossbody bag, belt bag or shoulder bag.