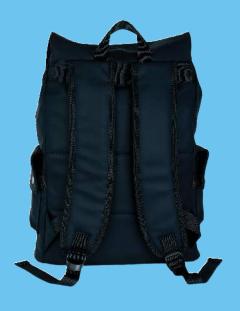

### **SPECIFICATIONS**

Durable water-resistant PU for lasting performance

Dimensions: 28 cm x 17.5 cm x 42 cm (L x B x H)

Weight: approximately 0.53 kg

Capacity: 21L

Quick-access pocket for easy reach and ergonomic design for comfortable wear Available in 2 colors: Blue and Black