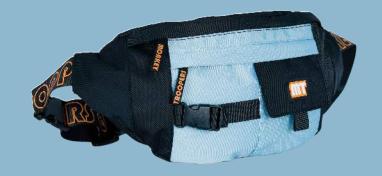

## Introducing Backpack, Introducing Caraca Caraca Backpack,

Crafted from premium, water-resistant polyester and artificial leather, the MT Banger Backpack is designed to withstand the elements. Notably, its convertible design allows you to effortlessly transition between a traditional backpack and a fanny pack, adapting to your evolving needs and preferences. It ensures

you're always prepared, whether

you're commuting, traveling, or out

**SPECIFICATIONS** 

on an adventure.

Durable PU and polyester for lasting performance.

Dimensions: 28 cm x 8.5 cm x 39 cm (L x B x H)

Weight: approximately 0.53 kg

Capacity: 9L

Quick-access pocket for easy reach and ergonomic design for comfortable wear Available in 2 colors: Black and Navy.