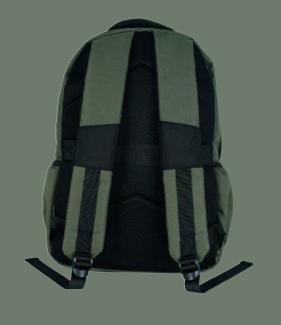

## Introducing Backpack, Introducing Caraca Caraca Backpack,

Crafted from premium, water-resistant polyester and artificial leather, the MT Banger Backpack is designed to withstand the elements. Notably, its convertible design allows you to effortlessly transition between a traditional backpack and a fanny pack, adapting to your evolving needs and preferences. It ensures

you're always prepared, whether

you're commuting, traveling, or out

**SPECIFICATIONS** 

on an adventure.

Durable PU and polyester for lasting performance.

Dimensions: 28 cm x 8.5 cm x 39 cm (L x B x H)

Weight: approximately 0.53 kg

Capacity: 9L

Quick-access pocket for easy reach and ergonomic design for comfortable wear Available in 2 colors: Black and Navy.