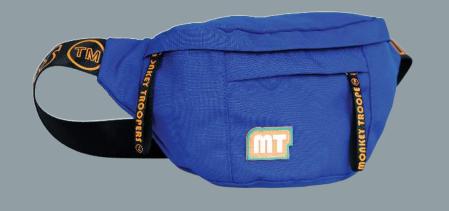

# Introducing Solve State Solve St

Monkey Troopers Savage Fanny Pack – Spacious fanny pack bag is a perfect crossbody or waist bag. Designed with your utmost convenience in mind, this waist pack is more than just a bag; it's a lifestyle statement. Crafted from durable polyester material, the Savage Fanny Pack is built to withstand the rigors of your daily routine.

### **SPECIFICATIONS**

Durable polyester for lasting performance Dimensions:  $42 \text{ cm} \times 10 \text{ cm} \times 19 \text{ cm} \text{ (L x B x H)}$ 

Weight: approximately 0.2 kg

Capacity: 8L

Quick-access pocket for easy reach and ergonomic design for comfortable wear

Available in 2 colors : Blue and Black

Dank Fanny Pack, your ultimate companion for both thrilling adventures and mundane commutes. This isn't just any ordinary waist pack; it's a stylish and functional accessory designed to elevate your everyday life. Its ergonomic design ensures comfort, even during long hours of wear. The adjustable nylon strap allows you to customize the fit to your preference, whether you prefer to wear it as a waist or chest bag, crossbody bag, belt bag or shoulder bag.