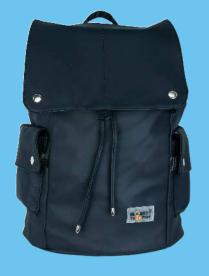

# Introducing Backpack,

Crafted from water-resistant premium artificial leather for both durability and style. Designed with ample space, it comfortably fits laptops up to 15.6 inches. The backpack features a dedicated compartment for clothing, books, and more, ensuring you stay organized on the go. A convenient front pocket provides easy access to accessories like chargers and power banks. Withlightweight build of 0.6 kg, and a capacity of 21 liters, the MT Backpack is your perfect companion for work, travel, and everyday use.

### **SPECIFICATIONS**

Durable water-resistant PU for lasting performance

Dimensions: 28 cm x 17.5 cm x 42 cm (L x B x H)

Weight: approximately 0.53 kg

Capacity: 21L

Quick-access pocket for easy reach and ergonomic design for comfortable wear Available in 2 colors: Blue and Black