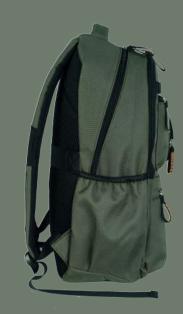

## Introducing Backpack, Introducing Caraca Caraca Backpack,

Crafted from premium, water-resistant polyester and artificial leather, the MT Banger Backpack is designed to withstand the elements. Notably, its convertible design allows you to effortlessly transition between a traditional backpack and a fanny pack, adapting to your evolving needs and preferences. It ensures

you're always prepared, whether

you're commuting, traveling, or out

**SPECIFICATIONS** 

on an adventure.

Durable PU and polyester for lasting performance.

Dimensions: 28 cm x 8.5 cm x 39 cm (L x B x H)

Weight: approximately 0.53 kg

Capacity: 9L

Quick-access pocket for easy reach and ergonomic design for comfortable wear Available in 2 colors: Black and Navy.