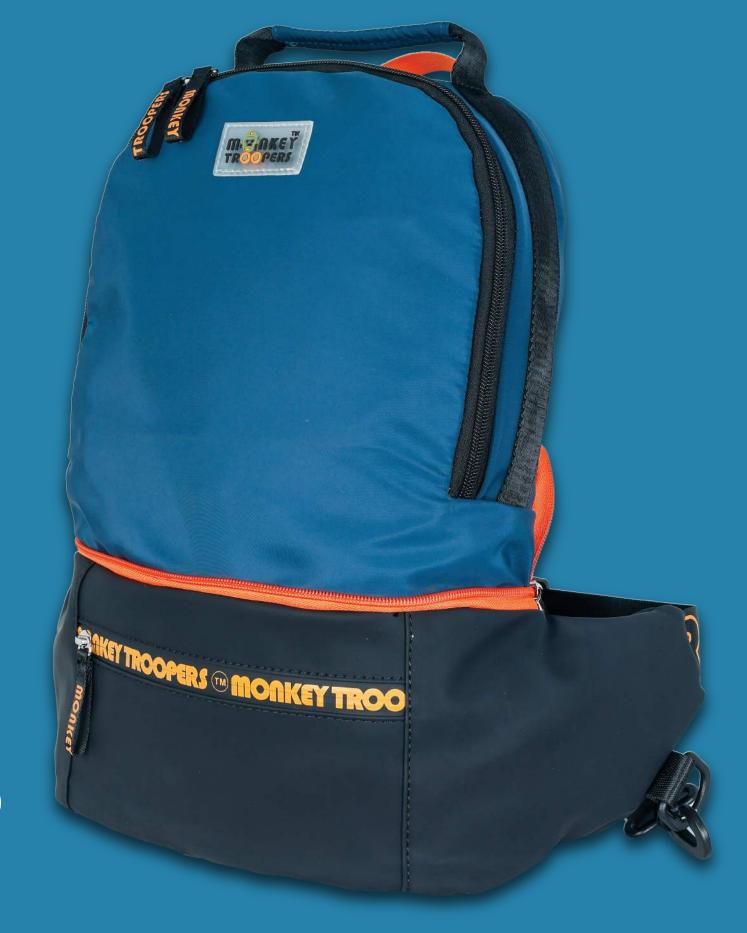

## Introducing Backpack, Introducing Caraca Caraca Backpack,

Crafted from premium, water-resistant polyester and artificial leather, the MT Banger Backpack is designed to withstand the elements. Notably, its convertible design allows you to effortlessly transition between a traditional backpack and a fanny pack, adapting to your evolving needs and preferences. It ensures

you're always prepared, whether

you're commuting, traveling, or out

**SPECIFICATIONS** 

on an adventure.

Durable PU and polyester for lasting performance.

Dimensions: 28 cm x 8.5 cm x 39 cm (L x B x H)

Weight: approximately 0.53 kg

Capacity: 9L

Quick-access pocket for easy reach and ergonomic design for comfortable wear Available in 2 colors: Black and Navy.