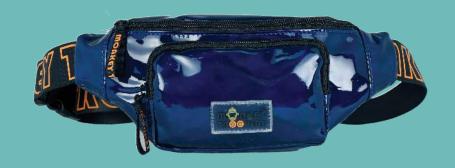

# Introducing Solve State Solve St

Monkey Troopers Savage Fanny Pack – Spacious fanny pack bag is a perfect crossbody or waist bag. Designed with your utmost convenience in mind, this waist pack is more than just a bag; it's a lifestyle statement. Crafted from durable polyester material, the Savage Fanny Pack is built to withstand the rigors of your daily routine.

### **SPECIFICATIONS**

Durable polyester for lasting performance Dimensions:  $42 \text{ cm} \times 10 \text{ cm} \times 19 \text{ cm} \text{ (L x B x H)}$ 

Weight: approximately 0.2 kg

Capacity: 8L

Quick-access pocket for easy reach and ergonomic design for comfortable wear

Available in 2 colors : Blue and Black

Dank Fanny Pack, your ultimate companion for both thrilling adventures and mundane commutes. This isn't just any ordinary waist pack; it's a stylish and functional accessory designed to elevate your everyday life. Its ergonomic design ensures comfort, even during long hours of wear. The adjustable nylon strap allows you to customize the fit to your preference, whether you prefer to wear it as a waist or chest bag, crossbody bag, belt bag or shoulder bag.