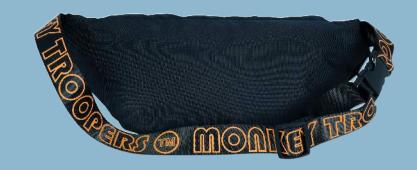

# Introducing Solve State Solve St

Monkey Troopers Savage Fanny Pack – Spacious fanny pack bag is a perfect crossbody or waist bag. Designed with your utmost convenience in mind, this waist pack is more than just a bag; it's a lifestyle statement. Crafted from durable polyester material, the Savage Fanny Pack is built to withstand the rigors of your daily routine.

### **SPECIFICATIONS**

Durable polyester for lasting performance Dimensions:  $42 \text{ cm} \times 10 \text{ cm} \times 19 \text{ cm} \text{ (L x B x H)}$ 

Weight: approximately 0.2 kg

Capacity: 8L

Quick-access pocket for easy reach and ergonomic design for comfortable wear

Available in 2 colors : Blue and Black

Dank Fanny Pack, your ultimate companion for both thrilling adventures and mundane commutes. This isn't just any ordinary waist pack; it's a stylish and functional accessory designed to elevate your everyday life. Its ergonomic design ensures comfort, even during long hours of wear. The adjustable nylon strap allows you to customize the fit to your preference, whether you prefer to wear it as a waist or chest bag, crossbody bag, belt bag or shoulder bag.