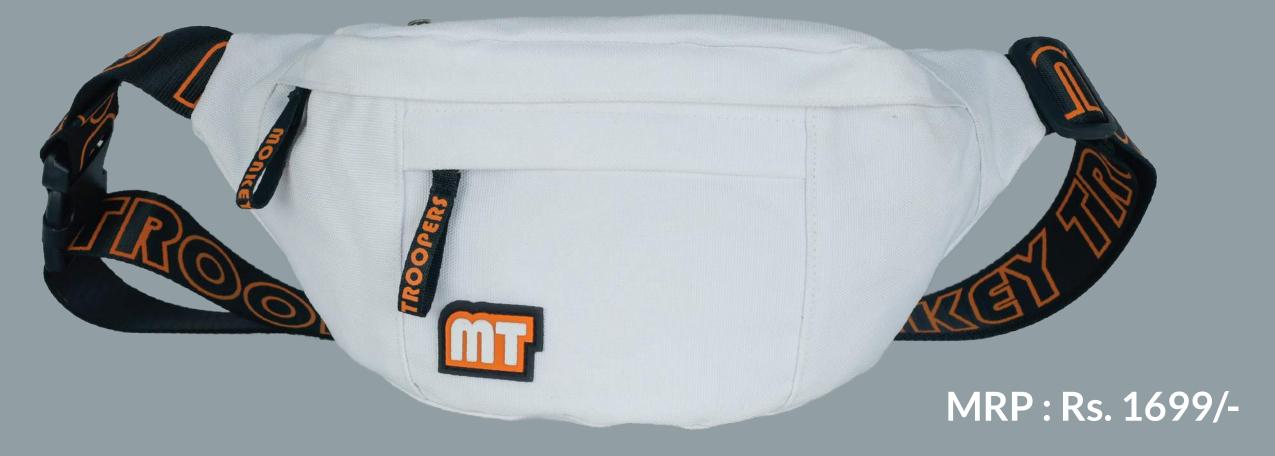

# Introducing Solve State Solve St

Monkey Troopers Savage Fanny Pack – Spacious fanny pack bag is a perfect crossbody or waist bag. Designed with your utmost convenience in mind, this waist pack is more than just a bag; it's a lifestyle statement. Crafted from durable polyester material, the Savage Fanny Pack is built to withstand the rigors of your daily routine.

### **SPECIFICATIONS**

Durable polyester for lasting performance Dimensions:  $42 \text{ cm} \times 10 \text{ cm} \times 19 \text{ cm} \text{ (L x B x H)}$ 

Weight: approximately 0.2 kg

Capacity: 8L

Quick-access pocket for easy reach and ergonomic design for comfortable wear

Available in 2 colors : Blue and Black

Dank Fanny Pack, your ultimate companion for both thrilling adventures and mundane commutes. This isn't just any ordinary waist pack; it's a stylish and functional accessory designed to elevate your everyday life. Its ergonomic design ensures comfort, even during long hours of wear. The adjustable nylon strap allows you to customize the fit to your preference, whether you prefer to wear it as a waist or chest bag, crossbody bag, belt bag or shoulder bag.