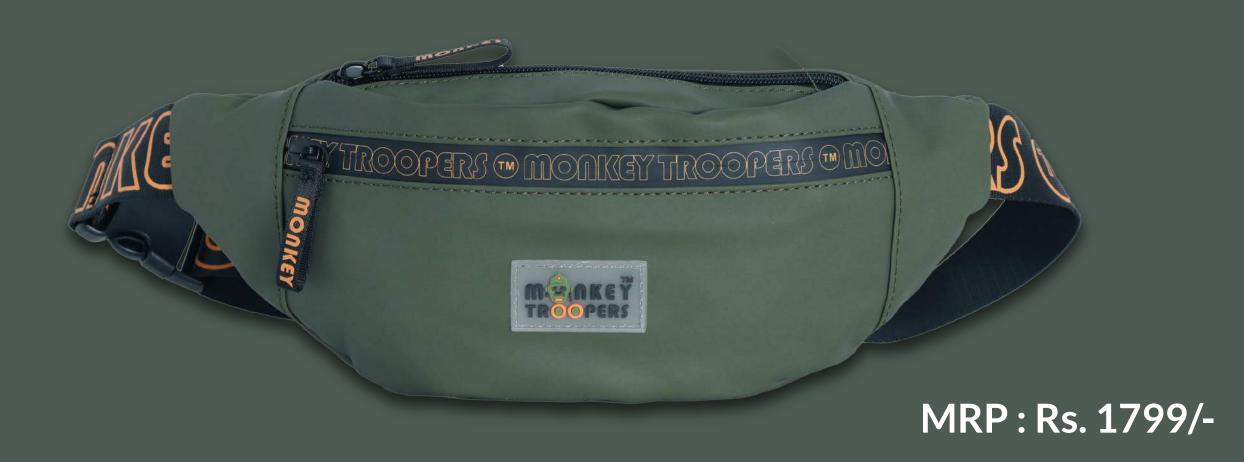

# Introducing Solve State Solve St

Monkey Troopers Savage Fanny Pack – Spacious fanny pack bag is a perfect crossbody or waist bag. Designed with your utmost convenience in mind, this waist pack is more than just a bag; it's a lifestyle statement. Crafted from durable polyester material, the Savage Fanny Pack is built to withstand the rigors of your daily routine.

### **SPECIFICATIONS**

Durable polyester for lasting performance Dimensions:  $42 \text{ cm} \times 10 \text{ cm} \times 19 \text{ cm} \text{ (L x B x H)}$ 

Weight: approximately 0.2 kg

Capacity: 8L

Quick-access pocket for easy reach and ergonomic design for comfortable wear

Available in 2 colors : Blue and Black

Dank Fanny Pack, your ultimate companion for both thrilling adventures and mundane commutes. This isn't just any ordinary waist pack; it's a stylish and functional accessory designed to elevate your everyday life. Its ergonomic design ensures comfort, even during long hours of wear. The adjustable nylon strap allows you to customize the fit to your preference, whether you prefer to wear it as a waist or chest bag, crossbody bag, belt bag or shoulder bag.