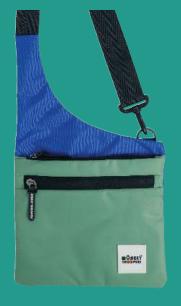

### Introducing PERF Crossbody,

M©NKEY TROOPERS

Monkey Troopers Perfo Everyday Crossbody Bag- This spacious bag is a lightweight shoulder bag. This monkey troopers crossbody is also fashionable chest bag. Its lightweight, ergonomic design ensures comfort and ease of wear, making it perfect for daily use or travel. The Perfo Crossbody Bag offers a blend of aesthetic appeal and practical features, catering to those who appreciate both style and convenience.

### **SPECIFICATIONS**

Durable water-resistant PU for lasting performance

Dimensions:  $24 \text{ cm} \times 1 \text{ cm} \times 19.6 \text{ cm} (L \times B \times H)$ 

Weight: approximately 0.53 kg

Capacity: 0.5L

Quick-access pocket for easy reach and ergonomic design for comfortable wear Available in 3 colors: Dark Green, Blue, Grey

MRP: Rs. 998/-